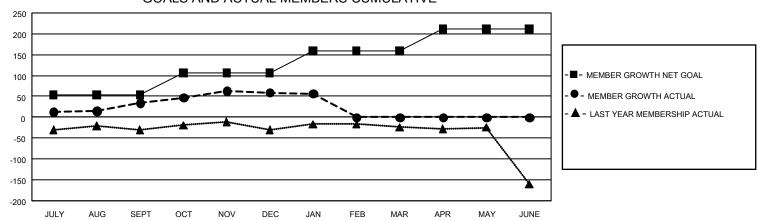

## GMT Constitutional Area 5 - C, Group E

REPORT DOES NOT INCLUDE CLUBS IN UNDISTRICTED AREAS.

| Clubs         |               |             |               | Members               |                       |                         |                                                    |  |
|---------------|---------------|-------------|---------------|-----------------------|-----------------------|-------------------------|----------------------------------------------------|--|
|               | RESULTS FOR   | R 2020-2021 |               | RESULTS FOR 2020-2021 |                       |                         |                                                    |  |
| QUARTER       | NEW CLUB GOAL | NEW CLUBS   | DROPPED CLUBS | QUARTER MEMB          | ER GROWTH NET<br>GOAL | MEMBER GROWTH<br>ACTUAL | DROPPED<br>MEMBERS ACTUAI<br>(including transfers) |  |
| JULY/AUG/SEPT | 3             | 1           | 0             | JULY/AUG/SEPT         | 53                    | 159                     | 100                                                |  |
| OCT/NOV/DEC   | 0             | 0           | 0             | OCT/NOV/DEC           | 53                    | 71                      | 43                                                 |  |
| JAN/FEB/MAR   | 0             | 0           | 0             | JAN/FEB/MAR           | 53                    | 10                      | 7                                                  |  |
| APR/MAY/JUNE  | 3             | 0           | 0             | APR/MAY/JUNE          | 53                    | 0                       | 0                                                  |  |

## GOALS AND ACTUAL MEMBERS CUMULATIVE

| DROPPED CLUBS: 0           |     | 48 CLUBS OF 95 ADDED 1 OR MORE<br>NEW MEMBERS | GENDER DISTRIBUTION  MALE 1,576 (71.18%)  FEMALE 638 (28.82%) |   |    |
|----------------------------|-----|-----------------------------------------------|---------------------------------------------------------------|---|----|
| DROPPED MEMBERS            |     |                                               |                                                               | , |    |
| DECEASED                   | 5   | CLICK HERE FOR CUMULATIVE                     | TOTAL FAMILY UNIT MEMBERS                                     |   | 60 |
| CLUB CANCELLED 0 OTHER 145 |     | MEMBERSHIP DATA                               | FAMILY MEMBERS PAYING HALF DUES                               |   | 35 |
| TOTAL                      | 150 |                                               |                                                               |   |    |