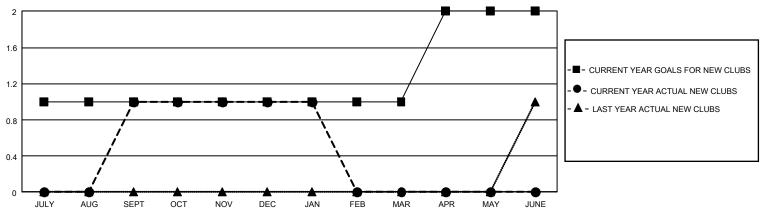

## GMT Constitutional Area 5 - C, Group E

REPORT DOES NOT INCLUDE CLUBS IN UNDISTRICTED AREAS.

| Clubs         |               |             |               | Members               |                       |                         |                                                    |  |
|---------------|---------------|-------------|---------------|-----------------------|-----------------------|-------------------------|----------------------------------------------------|--|
|               | RESULTS FOR   | R 2020-2021 |               | RESULTS FOR 2020-2021 |                       |                         |                                                    |  |
| QUARTER       | NEW CLUB GOAL | NEW CLUBS   | DROPPED CLUBS | QUARTER MEMB          | ER GROWTH NET<br>GOAL | MEMBER GROWTH<br>ACTUAL | DROPPED<br>MEMBERS ACTUAI<br>(including transfers) |  |
| JULY/AUG/SEPT | 3             | 1           | 0             | JULY/AUG/SEPT         | 53                    | 159                     | 100                                                |  |
| OCT/NOV/DEC   | 0             | 0           | 0             | OCT/NOV/DEC           | 53                    | 71                      | 43                                                 |  |
| JAN/FEB/MAR   | 0             | 0           | 0             | JAN/FEB/MAR           | 53                    | 10                      | 7                                                  |  |
| APR/MAY/JUNE  | 3             | 0           | 0             | APR/MAY/JUNE          | 53                    | 0                       | 0                                                  |  |

## GOALS AND ACTUAL NEW CLUBS CUMULATIVE